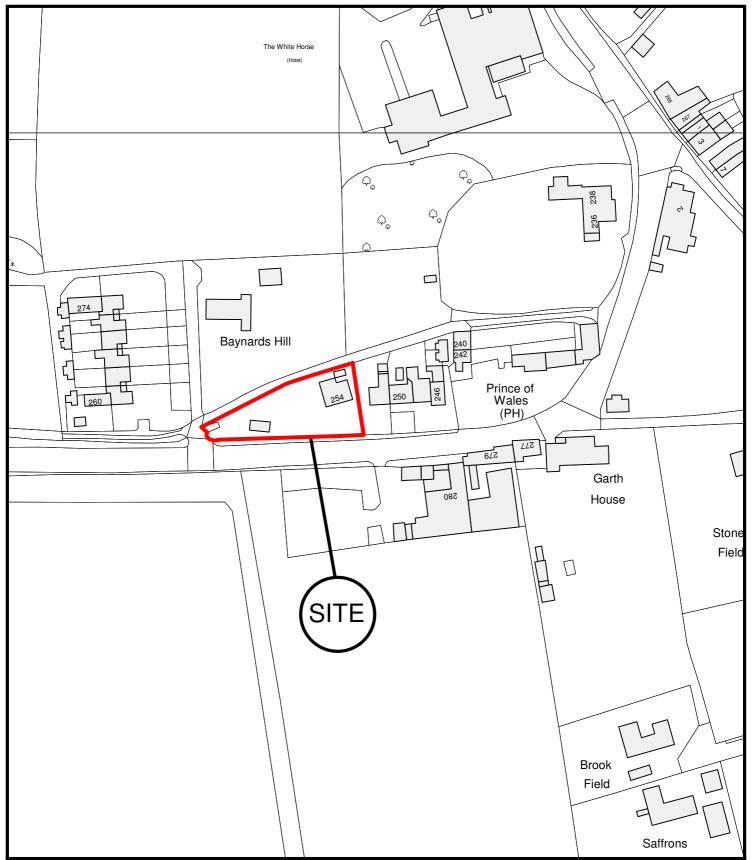

East Herts Council Wallfields Pegs Lane Hertford SG13 8EQ

Tel: 01279 655261

Address: 254, Hertingfordbury Road, Hertford, Herts, SG14 2LG

Reference: 3/11/1759/FP

Scale: 1:1250

O.S Sheet: TL3011

Date of Print: 8 December 2011